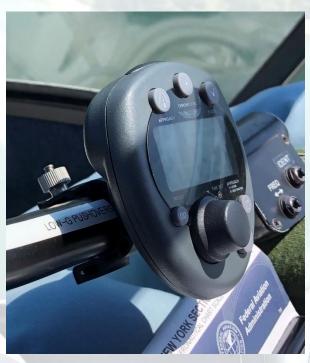

### **Sporty's Aviation Timer Attachment**

specifically to accommodate the popular Sporty's aviation timer, but many common timers will also fit.

#### **ASA Aviation Timer Attachment**

Another popular aviation timer has made it into our custom designed products. This attachment preserves the original ability of the mounting clip to mount the timer at varying angles.