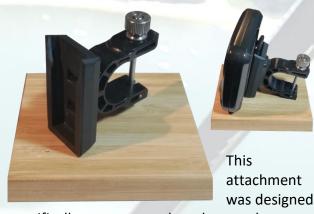

### **Sporty's Aviation Timer Attachment**

specifically to accommodate the popular Sporty's aviation timer, but many common timers will also fit.