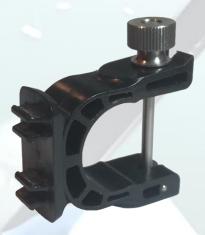

#### **BoxElder Bracket**

The BoxElder
helicopter system is
designed entirely
around this Main
BoxElder Bracket.
This high strength,
UV resistant, light
and durable
component
provides the base
upon which all other

accessory attachments can be securely connected.