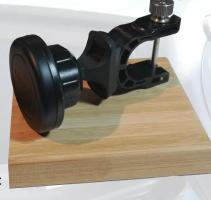

#### **Universal Magnetic Attachment**

Using this 360 degree swivel magnetic attachment, the pilot can mount any device to the cyclic-bar after attaching the included self-adhesive metallic disk to their device.