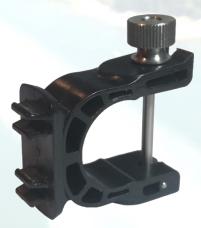

#### **BoxElder Bracket**

The BoxElder
helicopter system is
designed entirely
around this Main
BoxElder Bracket.
This high strength,
UV resistant, light
and durable
component
provides the base
upon which all other

accessory attachments can be securely connected.