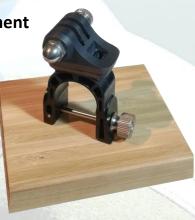

#### **GoPro Attachment**

This is a standard GoPro camera attachment accessory that can be used with our BoxElder Bracket.