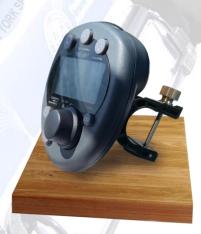

#### **ASA Aviation Timer Attachment**

Another popular aviation timer has made it into our custom designed products. This attachment preserves the original ability of the mounting clip to mount the timer at varying angles.