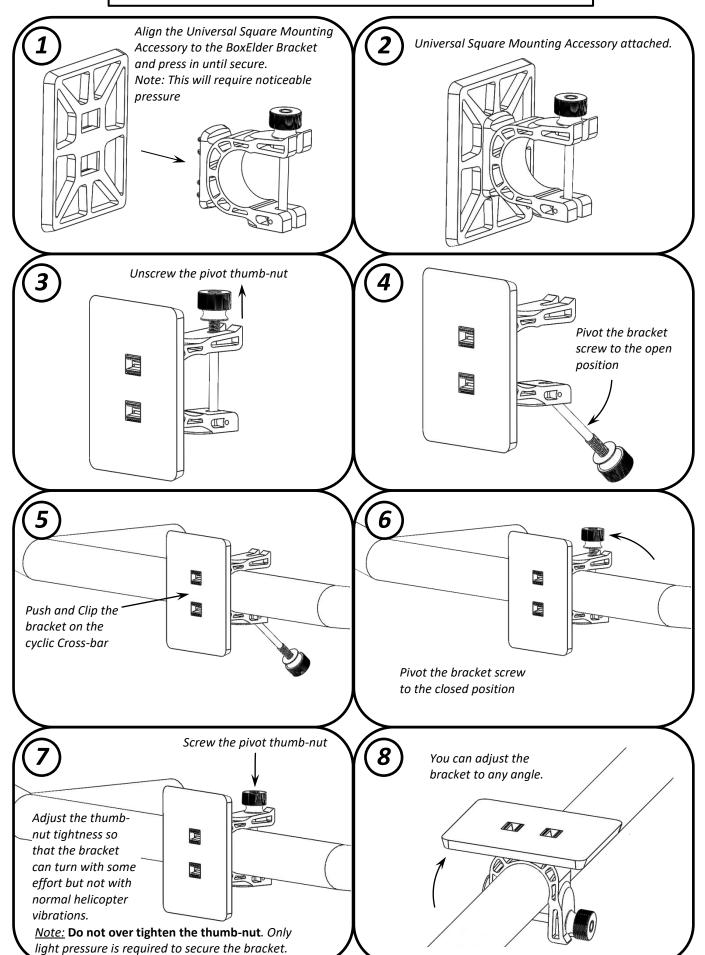

### Square Flat Plate Mounting Accessory

## BoxElder Helicopter Systems (<

READ ALL INSTRUCTIONS AND WARNINGS BEFORE INSTALLING AND OPERATING YOUR HELICOPTER WHILE USING THIS DEVICE