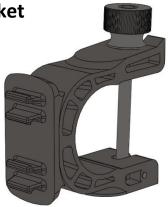

### ASA Aviation Timer Mounting Attachment

#### Other BoxElder Products

GoPro Camera

Mounting Accessory

Magnetic Swivel Base Attachment

Sporty's Aviation Timer Mounting Plate

Universal 1.5"
Disc with double sided tape or Velcro

**BoxElder Bracket** 