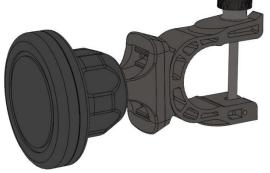

#### Other BoxElder Products

GoPro Camera

Mounting Accessory

Magnetic Swivel Base Attachment

Sporty's Aviation Timer Mounting Plate

Universal 1.5"
Disc with double sided tape or Velcro

**BoxElder Bracket** 