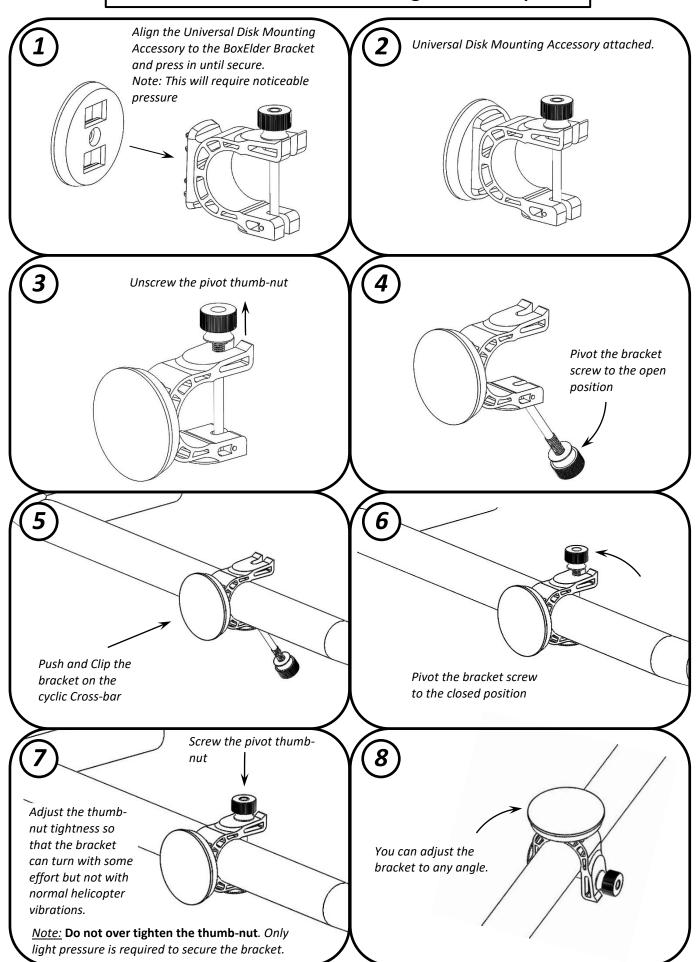

# BoxElder Helicopter Systems (<



### **Universal Disk Mounting Accessory**



## BoxElder Helicopter Systems (<



READ ALL INSTRUCTIONS AND WARNINGS BEFORE INSTALLING AND OPERATING YOUR HELICOPTER WHILE USING THIS DEVICE



#### **WARNING!**

Do not adjust, remove or manipulate this device while in flight!



**WARNING!** 

Small plastic parts. Do not leave with children younger than 3 years old unattended!



**WARNING!** 

Strong Magnetic Field. Keep more than 18 inches away from compass!



**WARNING!** 

Never attach more than 6oz of weigh at any point on the cyclic crossbar!

## Other BoxElder Products



ASA Aviation
Timer Mounting
Accessory

GoPro Camera Base Attachment



Sporty's Aviation Timer Mounting Plate



Magnetic Swivel Base Attachment



**BoxElder Bracket** 



**Custom Mounting Devices** 

We develop and manufacture custom mounting plates for