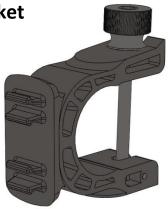

## Magnetic Mounting Accessory

light pressure is required to secure the bracket.