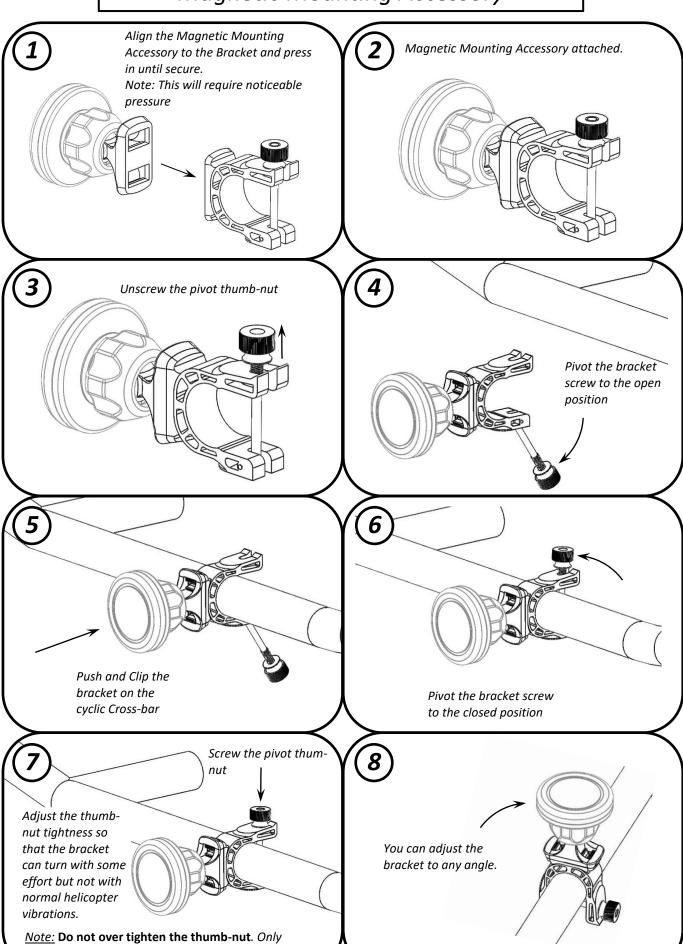

## Magnetic Mounting Accessory

light pressure is required to secure the bracket.