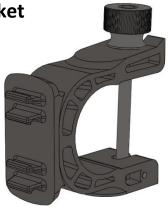

### Other BoxElder Products

ASA Aviation
Timer Mounting
Accessory

Magnetic Swivel
Base Attachment

Sporty's Aviation Timer Mounting Plate

Universal 1.5"
Disc with double sided tape or Velcro

**BoxElder Bracket** 