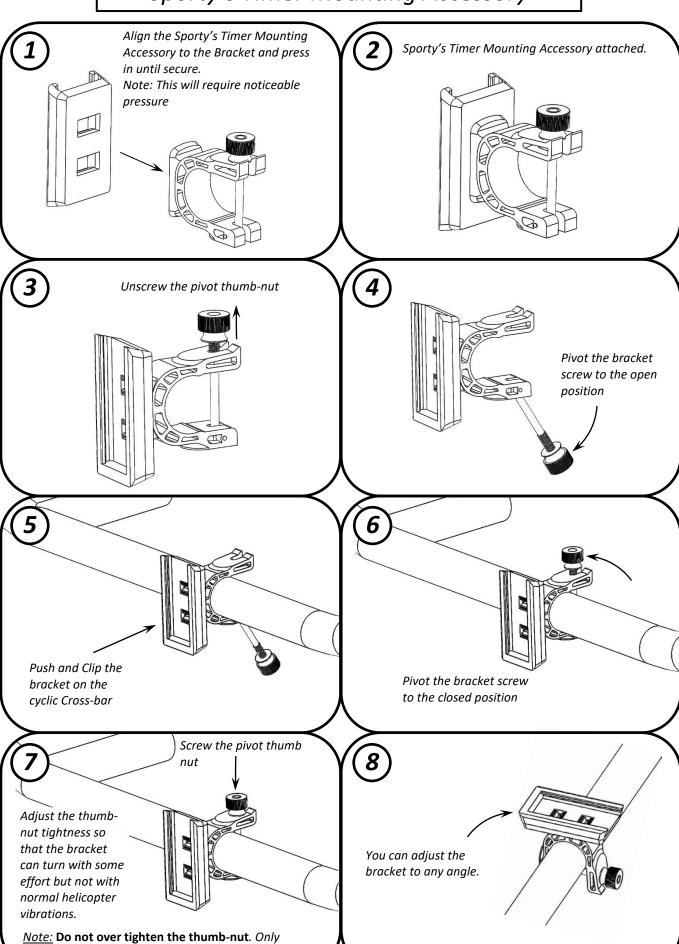

### Sporty's Timer Mounting Accessory

light pressure is required to secure the bracket.